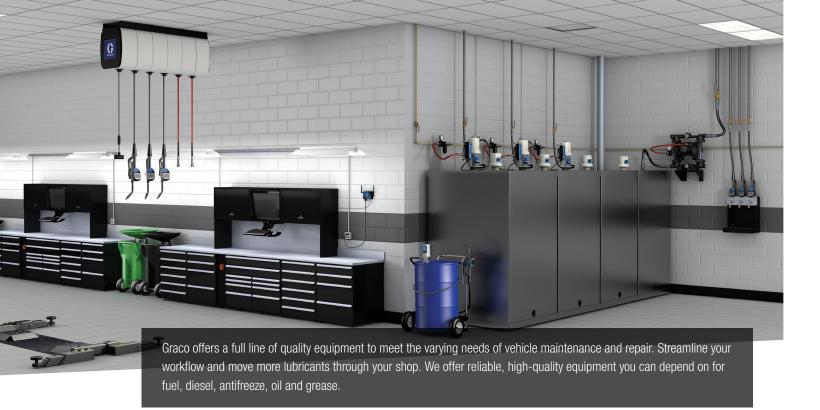

# VEHICLE SERVICE EQUIPMENT

Solutions for Industrial and Commercial Applications

Always Connected: We've built our legacy as a proven industry leader via an end-to-end system of vehicle service equipment including our flagship pumps, versatile hose reels, intuitive fluid management systems and more. A system featuring products from a single manufacturer simplifies procurement, support, maintenance and familiarity. Each Graco component works seamlessly to ensure optimal performance. Success with one piece of equipment offers confidence that our entire lineup is designed, engineered, manufactured and supported with the same unfailing attention to quality.

### **VEHICLE SERVICE**

Graco pumps, hose reels, meters and fluid management systems transform the most common vehicle service task into one of the most profitable. Built to last, our vehicle service equipment performs more consistently, so crews can change, dispense, mix and manage all types of vehicle fluids quickly and confidently.