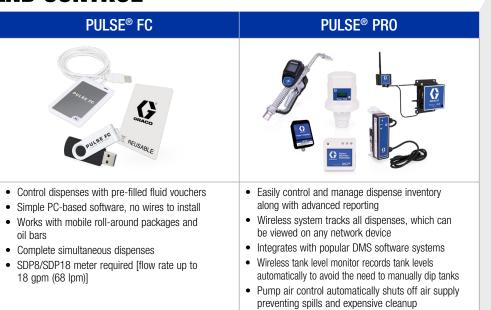

### **FLUID MANAGEMENT AND CONTROL**

- Simple PC-based software, no wires to install
- oil bars
- SDP8/SDP18 meter required [flow rate up to
- and access from anywhere • Generate customizable reports, alerts and

• Multiple communication options including cellular

• Simple web-based software with no wires to install

Multiple technologies including ultrasonic

and pressure

and Wi-Fi

- automated e-mails
- Works with mobile roll-around packages and Complete simultaneous dispenses
- 18 gpm (68 lpm)]