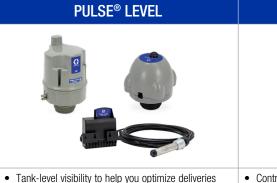

### **FLUID MANAGEMENT AND CONTROL**

- Simple PC-based software, no wires to install
- oil bars
- SDP8/SDP18 meter required [flow rate up to
- and access from anywhere • Generate customizable reports, alerts and

• Multiple communication options including cellular

• Simple web-based software with no wires to install

Multiple technologies including ultrasonic

and pressure

and Wi-Fi

- automated e-mails
- Works with mobile roll-around packages and Complete simultaneous dispenses
- 18 gpm (68 lpm)]