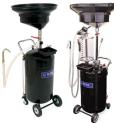

### **FLUID RECLAIM**

OIL & COOLANT KING<sup>™</sup>

• Ideal for automotive dealerships, fast lube centers, service shops, heavy-duty dealerships and fleet service facilities

- Drain, evacuate and transfer used oil reliably and quickly
- Large 25 gal (95 I) capacity with built-in sight
- gauge Convenient tool and filter trays

## OIL ACE™

- Ideal for automotive dealerships, fast lube centers, service shops, heavy-duty dealerships and fleet service facilities
- Easy to drain using pressurized shop air • Large 24 gal (91 l) capacity with attached sight
- gauge • Extract oil directly from vehicle with our
- evacuation models